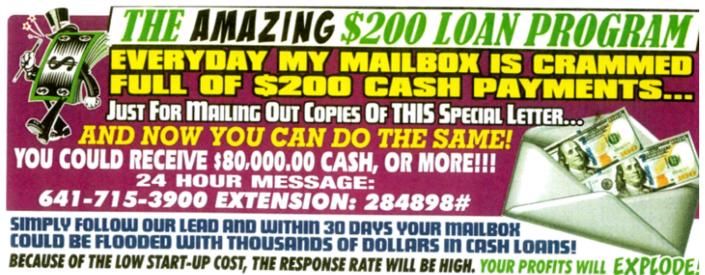

# QUICKLY GET HUNDREDS

Then Thousands Repeatedly!

Scores of people mail for **YOU!!!** Automatically and Quickly get

\$700., \$2800., \$7,000. OR \$14,000.---

REPEATEDLY!!!

Visit:

HTTP://BIT.LY/50BUX4EVER

HERE'S HOW THIS ALL WORKS: Just loan two people \$200 CASH each and pay a one-time \$100 CASH Monitoring Fee. That's all! Never worry about finance charges or repaying the money! Once you see how easy it is to get people to send you \$200 loans that you NEVER have to pay back, you'll become enthusiastic! Just sit back and watch the cash flood your mailbox!