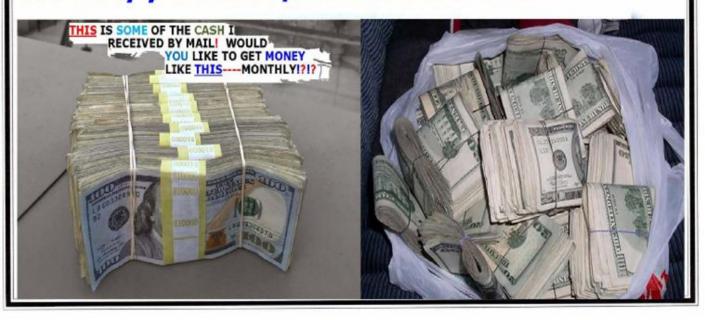

#### You Can Get \$\$\$ For Your Junk Mail!

Don't throw away your "JUNK MAIL", turn it into CASH! Make THOUSANDS of hard cold cash from your junk mail...For Details, return this ad TODAY with

\$2 Cash on white paper and it will be rushed to you IMMEDIATELY!