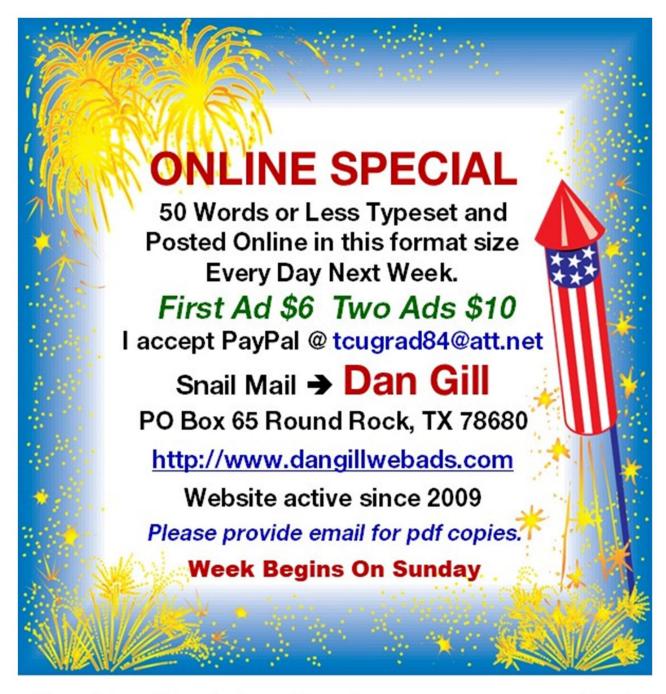

#### Your Single-Sided C/R Flyers Posted Once a Week in Color on a High Traffic Website.

Each issue remains online one full year. You select the number of weekly issues to post:

- 1: \$ 2
- **Every Day Next Week**

7 issues \$5

10: \$10

25: \$20

**□** 52: \$25

25 or more pages posted every day at: http://www.dangillwebads.com

Your single sided C/R Full Page Flyer posted each week x 25 weeks on a high traffic website. Just \$10. Each issue remains online one year. 25+ Pages posted each day at: http://www.dangillwebads.com Submit flyers flat to:

Dan Gill PO Box 65 Round Rock, TX 78680