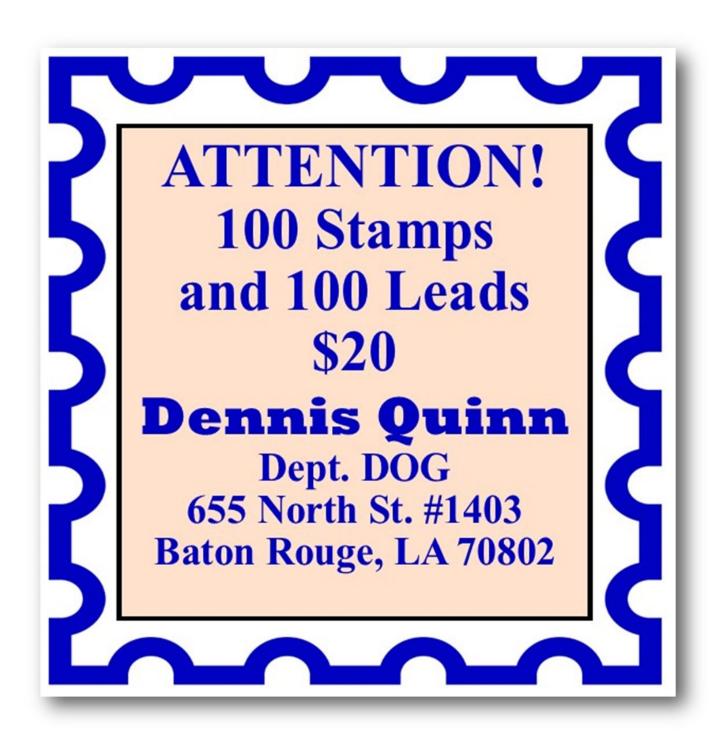

## 500 STAMPS AND LEADS

ONLY \$100

( A Huge Savings of \$275 Off Retail Prices )

Everyone in the Mail Order Business knows that Stamps and Leads are our Biggest Expense or at least it was, because now it's **NOT** with this Limited Time Special Offer, we can supply You with 500 First Class Stamps and 500 Fresh Opportunity Seeker Leads on Peel-n-Stick Labels for Only \$100 with Free Shipping, so take Advantage of these Huge Savings and place your Order Today!

#### FREE SPECIAL BONUS GIFT

As a Free Bonus we will give you a copy of our new report titled "How To Get Endless Leads", which will teach you about 3 different methods to generate unlimited free opportunity seeker and buyer leads, so don't miss out on this Free Gift, fill out the order form below and return it with your Cash or Money Order payment of \$100 Now!

#### ORDER FORM

YES! I'm ready to order my 500 First Class Stamps, 500 Business Opportunity Seeker Leads and my Free Bonus Report now, so enclosed is my \$100 □CASH or □MONEY ORDER payment.

\*\*\* No MONEYGRAM Money Orders Accepted \*\*\*

Please Print Your Info Below Clearly

NOTE: Please Allow 7 to 14 Days for Delivery. All Right Reserved @ Marketing Advantage 2023

Pay \$100 by CashApp To: \$MailboxBenjamins

SEND THIS ORDER FORM AND PAYMENT TO:

MARKETING ADVANTAGE 15 Hillcrest Dr Bloomfield, NY 14469 (585) 820-4463 JoinTeamMartin@gmail.com

ID# 1055