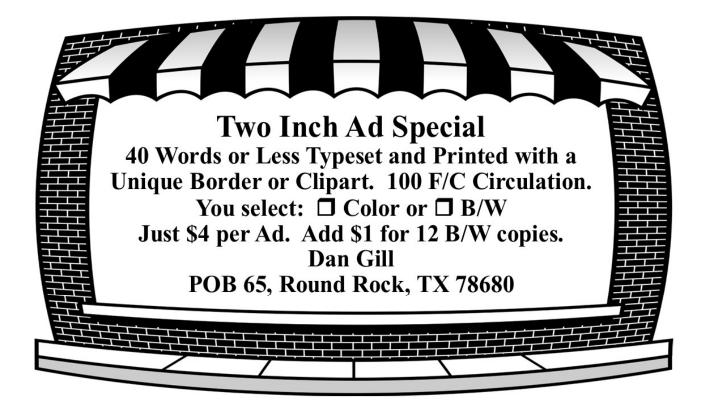

.........

30 Words Printed in Ads Across America without a fancy border or clipart, just \$1 + 1 FCS for each ad. Dan Gill, PO Box 65, Round Rock, TX 78680

#### 

Combined Effort of Many
Advertisers to be sure we reach
projected Nationwide
Circulation.

CR 1000/\$25 Cash to:

Million Mailer CoOp 2218 Beechwood Rd Hyattsville, MD 20783

Your 30 word ad printed in Lone Star Mailer without clipart or a fancy border. Just \$1 + 1 FCS per ad. Dan Gill, PO Box 65, Round Rock, TX 78680