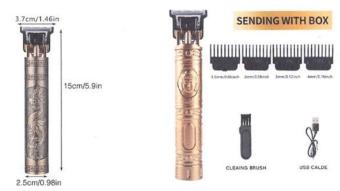

Rechargeable Golden Buddha Hair Clipper, Barber Professional Electric Hair Trimmer Beard Shaver, Men Hair Cutting Machine (the Best Gift For Father, Lover)

6 Left 30 Days Money Back Guarantee Send \$25.95 + \$5.95 Shipping Money Order To:

> W.Mccoy P.O. Box 173 St. Anne,IL. 60964

This is for sale.

This is the size of the necklace not the picture.

Daughters Heart Pendant Necklace Gift Gold Plated Jewelry For Women and girls Accessories. 10 Left. Send \$19.95 Money Order To: