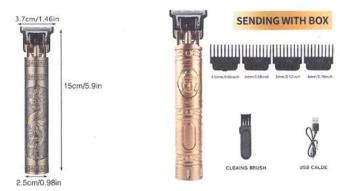

Professional Groin&Body Manscape Trimmer For Men, Electric Ball Shaver Replaceable Ceramic Blade Groomer, Pubic Grooming Clipper Male Razor Fully Waterproof Bikini Trimmer For Women. Comes in Black!!! Only 2 Left 30 Days Money Back
Guarantee

All this for Only \$35.95+\$5.95 for shipping

Send Money Order To:

W. Mccoy P.O. Box 173 St. Anne, IL. 60964

Rechargeable Golden Buddha Hair Clipper, Barber Professional Electric Hair Trimmer Beard Shaver, Men Hair Cutting Machine (the Best Gift For Father, Lover)

6 Left 30 Days Money Back Guarantee Send \$25.95 + \$5.95 Shipping Money Order To:

> W.Mccoy P.O. Box 173 St. Anne,IL. 60964