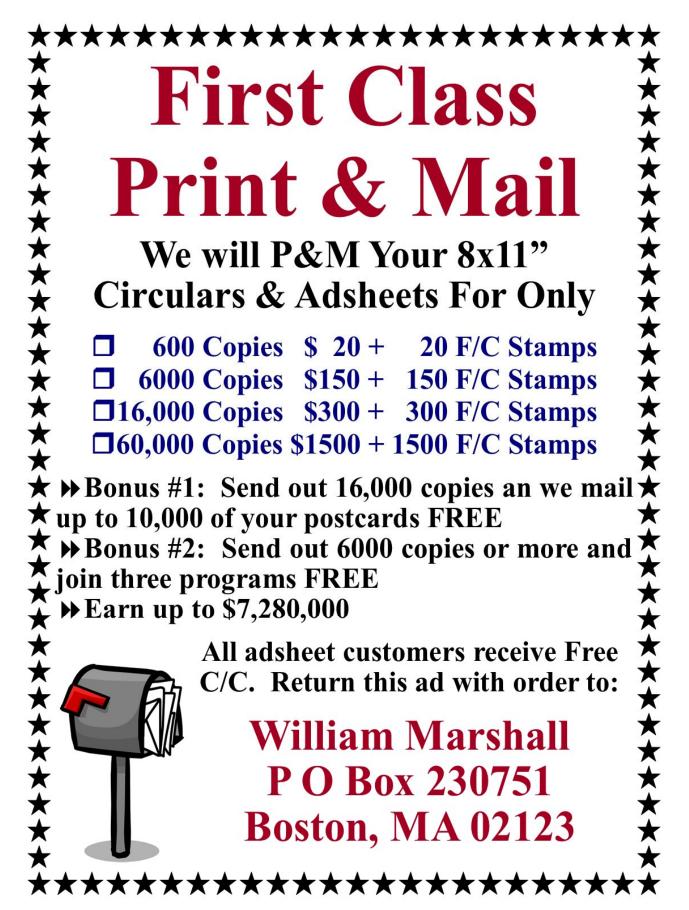

## FIRST CLASS PRINT & MAIL!

8X11" Circulars By First Class Mail! 50% Dealership!

Within 7 To 10 Days Your Best 8x11 Circulars, Adsheet Will Be In The Hands Of Your Future Customers!

- □ 500 1-Sided—\$16.00
- □ 500 2-Sided—\$30.00
- **□1000 1-Sided—\$30.00**
- □1000 2-Sided—\$50.00
- **□2000 1-Sided—\$50.00**
- **□2000 2-Sided—\$80.00** ( CASH ONLY )

**Free Checking Copy!** 

**Ship Flat Today To:** 

## Michael Hall

451 New Juno Rd. \*AAA6 Lexington, TN 38351