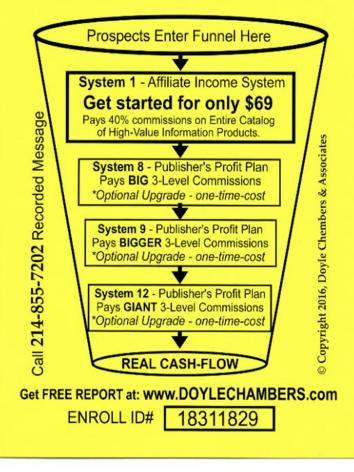

stant for Desk Organization of Home Office Supplies. Stamps Not Included.

# A Mar

### Send \$6.00 to Steve Chokanis 6285 W. 10th Ave. Hialeah, FL 33012

Get Your Offers Opened Quickly with attractive #10 "Airmail Envelopes". 25-55.00; 50-510.00; 75-515.00, 100-520.00. Free Big Mail Included with order! Steve Chokanis, 6285 W 10th Ave, Hialeah, FL 33012-6405

I will mail your post cards (3x5) for 10 cents each. Send any amount to: Joseph Russo, 45 Avon Place, Staten Island, NY 10301

101 Money Saving Tips to save you money. 17 Page Report complete with reprint rights \$8.00. Joseph Russo, 45 Avon Place, Staten Island, NY 10301

1 will mail 100 of your 2 inch or 3 inch ad's for one dollar plus 2 F/C Stamps. Joseph Russo, 43 Ävon Place, Staten Island, NY 10301

# **REAL CASH-FLOW FUNNEL**



# INTRODUCING THE COMPANY THAT IS BREAKING THE MOLD!



eaglescout88750@att.net

# 1, 2, 3 JUMP RIGHT IN!! \$12,500 WEEKLY?

WE CALL THIS THE "1, 2, 3, JUMP RIGHT IN!" MONEY MAKER! Because it only takes 3 quick steps to "JUMP RIGHT IN" on this ALL NEW - FAST - EASY MONEY MAKER AND STUFF YOUR POCKETS FULL OF FRESH \$50 DOLLAR BILLS! Plus The Monitor will P&M this program for you for with YOUR NAME ON IT for 12 Full Weeks in his fast weekly mailings to Proven Buyers!



SIMPLICITY IS THE KEY TO SUCCESS! \*NOW LET'S GET PILES OF \$50 BILLS TO YOU!!

HERE IS HOW SIMPLE IT IS TO JOIN THIS "1,2,3, JUMP RIGHT IN" MONEY MAKER: 1) Simply clip the 3 boxes below, and send them to each participant with a CASH PAYMENT OF \$50.00, OR A \$50.00 MONEY ORDER. (No Checks!) 2) Now, one of the 3 participant